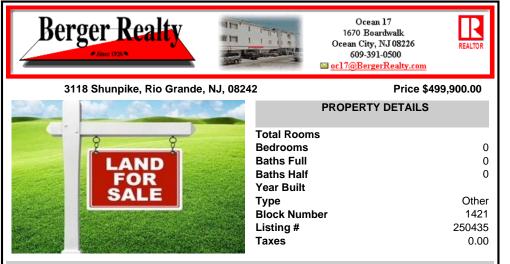

## COMMENTS

Opportunity to develop a unique property. This parcel currently has several income producing homes however, the highest and best use would be to develop. There is a plot map for six new homes. This sale is contingent upon Buyers obtaining a major subdivision, at their sole cost, including the lots that the seller is keeping. Please do not walk the property without notifyin...