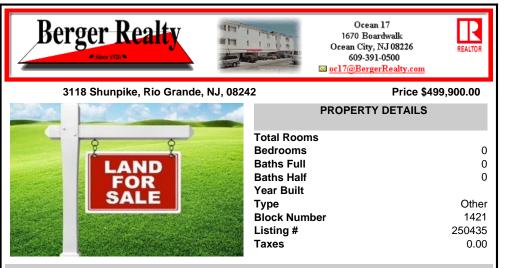

## COMMENTS

Opportunity to develop a unique property. This parcel currently has several income producing homes however, the highest and best use would be to develop. There is a plot map for six new homes. This sale is contingent upon Buyers obtaining a major subdivision, at their sole cost, including the lots that the seller is keeping. Please do not walk the property without notifyin...