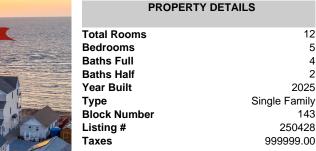

REALTOP

12

5

4

2

2025

143

250428

## COMMENTS

Breath-taking views of the Shore from almost every window of this beautiful new construction home! Here is your chance to own a luxury beach home directly up against the Delaware Bay here in Lower Township! With 3 expansive decks designed to maximize the world class sunset views, this 5 bedroom, 4.5 bath home boasts over 3250 square feet of living space and boasts 3 en-sui...

| PROPERTY FEATURES                                                                                                                            |                                                                                |                                                               |