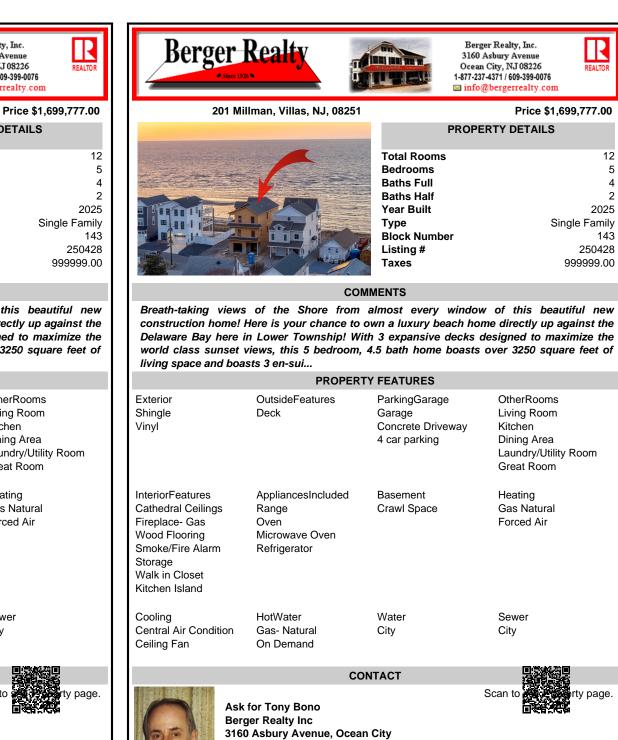

## COMMENTS

Breath-taking views of the Shore from almost every window of this beautiful new construction home! Here is your chance to own a luxury beach home directly up against the Delaware Bay here in Lower Township! With 3 expansive decks designed to maximize the world class sunset views, this 5 bedroom, 4.5 bath home boasts over 3250 square feet of living space and boasts 3 en-sui...