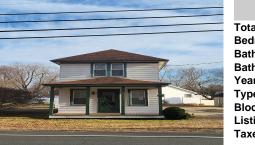

|                  | Price \$589,000.00 |  |
|------------------|--------------------|--|
| PROPERTY DETAILS |                    |  |
| Total Rooms      |                    |  |
|                  |                    |  |
| Bedrooms         | 0                  |  |
| Baths Full       | 0                  |  |
| Baths Half       | 0                  |  |
| Year Built       | 1913               |  |
| Туре             | Triplex            |  |
| Block Number     | 487.0              |  |
| Listing #        | 250383             |  |
| Taxes            | 4296.00            |  |

### 391 Route 9, Erma, NJ, 08204

#### Price \$589,000.00

| A TON A CO     |                | <br>- |      |          |
|----------------|----------------|-------|------|----------|
| 5              | and the second |       |      | _        |
| A AN           | Ner J          |       | Test | (Larres) |
|                |                |       |      |          |
| and the second |                |       |      |          |

| Total Rooms  |         |
|--------------|---------|
| Bedrooms     | 0       |
| Baths Full   | 0       |
| Baths Half   | 0       |
| Year Built   | 1913    |
| Туре         | Triplex |
| Block Number | 487.0   |
| Listing #    | 250383  |
| Taxes        | 4296.00 |
|              |         |