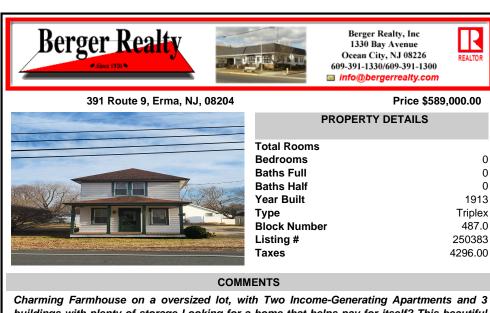

## Price \$589,000.00

| ALL CO         |         | <br>The second |             |     |
|----------------|---------|----------------|-------------|-----|
| -              |         |                |             |     |
|                | 18-0- ) |                | The suffere | 100 |
|                |         |                | PACE.       |     |
| and the second |         |                |             |     |

| Total Rooms  |         |
|--------------|---------|
| Bedrooms     | 0       |
| Baths Full   | 0       |
| Baths Half   | 0       |
| Year Built   | 1913    |
| Туре         | Triplex |
| Block Number | 487.0   |
| Listing #    | 250383  |
| Taxes        | 4296.00 |
|              |         |

**PROPERTY DETAILS** 

## COMMENTS

Charming Farmhouse on a oversized lot, with Two Income-Generating Apartments and 3 buildings with plenty of storage Looking for a home that helps pay for itself? This beautiful farmhouse comes with two detached single-bedroom apartments, perfect for rental income or extended family. Live in the main house and let the rental income offset your mortgage! 2016 updates includ...