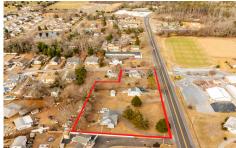

PROPERTY DETAILS

1021-1025-1029 47, Rio Grande, NJ, 08242

Price \$1,299,900.00

| 3   | Total Rooms  |          |
|-----|--------------|----------|
|     | Bedrooms     | 0        |
| *   | Baths Full   | 0        |
| 2"  | Baths Half   | 0        |
| -   | Year Built   |          |
|     | Туре         | Other    |
|     | Block Number | 1427     |
| 400 | Listing #    | 250368   |
|     | Taxes        | 12031.00 |

# COMMENTS

Attention all investors. This large parcel of land has finally hit the market. 360 Feet of frontage on Route 47 south. It is zoned town Business. At this present time there are 3 rental properties. 1029 is a duplex which rents for a total of 3540 per month. 1025 is a single family and rents for 2000 per month and 1021 is on the corner and rents for 1550 a month. A...