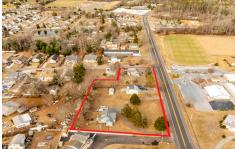

Berger Realty, Inc. 3160 Asbury Avenue Ocean City, NJ 08226 1-877-237-4371/609-399-0076 info@bergerrealty.com

PROPERTY DETAILS

1021-1025-1029 47, Rio Grande, NJ, 08242

Price \$1,299,900.00

| THOI ENTI DETAILS |          |
|-------------------|----------|
| Total Rooms       |          |
| Bedrooms          | 0        |
| Baths Full        | 0        |
| Baths Half        | 0        |
| Year Built        |          |
| Туре              | Other    |
| Block Number      | 1427     |
| Listing #         | 250368   |
| Taxes             | 12031.00 |

# **COMMENTS**

Attention all investors. This large parcel of land has finally hit the market. 360 Feet of frontage on Route 47 south. It is zoned town Business. At this present time there are 3 rental properties. 1029 is a duplex which rents for a total of 3540 per month. 1025 is a single family and rents for 2000 per month and 1021 is on the corner and rents for 1550 a month. A...