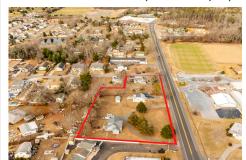

# COMMENTS

Attention all investors. This large parcel of land has finally hit the market. 360 Feet of frontage on Route 47 south. It is zoned town Business. At this present time there are 3 rental properties. 1029 is a duplex which rents for a total of 3540 per month. 1025 is a single family and rents for 2000 per month and 1021 is on the corner and rents for 1550 a month. A...