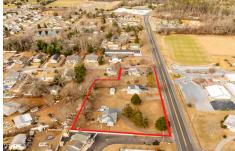

# **COMMENTS**

Attention all investors. This large parcel of land has finally hit the market. 360 Feet of frontage on Route 47 south. It is zoned town Business. At this present time there are 3 rental properties. 1029 is a duplex which rents for a total of 3540 per month. 1025 is a single family and rents for 2000 per month and 1021 is on the corner and rents for 1550 a month. A...