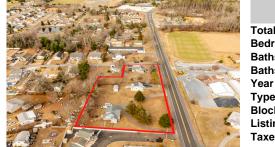

# COMMENTS

Attention all investors. This large parcel of land has finally hit the market. 360 Feet of frontage on Route 47 south. It is zoned town Business. At this present time there are 3 rental properties. 1029 is a duplex which rents for a total of 3540 per month. 1025 is a single family and rents for 2000 per month and 1021 is on the corner and rents for 1550 a month. A ...