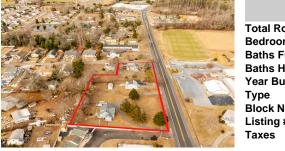

## COMMENTS

Attention all investors. This large parcel of land has finally hit the market. 360 Feet of frontage on Route 47 south. It is zoned town Business. At this present time there are 3 rental properties. 1029 is a duplex which rents for a total of 3540 per month. 1025 is a single family and rents for 2000 per month and 1021 is on the corner and rents for 1550 a month. A...