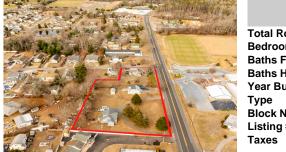

## COMMENTS

Attention all investors. This large parcel of land has finally hit the market. 360 Feet of frontage on Route 47 south. It is zoned town Business. At this present time there are 3 rental properties. 1029 is a duplex which rents for a total of 3540 per month. 1025 is a single family and rents for 2000 per month and 1021 is on the corner and rents for 1550 a month. A...