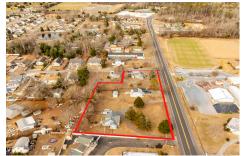

# **COMMENTS**

Attention all investors. This large parcel of land has finally hit the market. 360 Feet of frontage on Route 47 south. It is zoned town Business. At this present time there are 3 rental properties. 1029 is a duplex which rents for a total of 3540 per month. 1025 is a single family and rents for 2000 per month and 1021 is on the corner and rents for 1550 a month. A...

# **PROPERTY FEATURES**