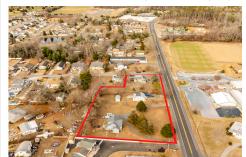

# COMMENTS

Attention all investors. This large parcel of land has finally hit the market. 360 Feet of frontage on Route 47 south. It is zoned town Business. At this present time there are 3 rental properties. 1029 is a duplex which rents for a total of 3540 per month. 1025 is a single family and rents for 2000 per month and 1021 is on the corner and rents for 1550 a month. A...

# **PROPERTY FEATURES**