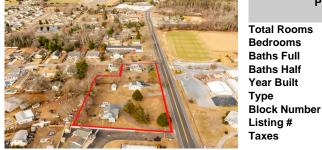

# COMMENTS

Attention all investors. This large parcel of land has finally hit the market. 360 Feet of frontage on Route 47 south. It is zoned town Business. At this present time there are 3 rental properties. 1029 is a duplex which rents for a total of 3540 per month. 1025 is a single family and rents for 2000 per month and 1021 is on the corner and rents for 1550 a month. A ...

## COMMENTS

Attention all investors. This large parcel of land has finally hit the market. 360 Feet of frontage on Route 47 south. It is zoned town Business. At this present time there are 3 rental properties. 1029 is a duplex which rents for a total of 3540 per month. 1025 is a single family and rents for 2000 per month and 1021 is on the corner and rents for 1550 a month. A ...