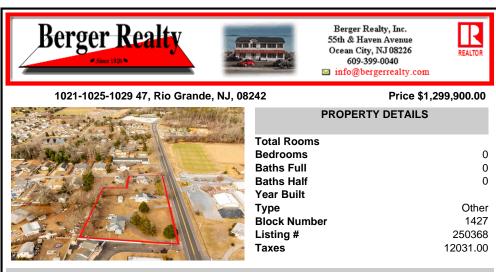

# COMMENTS

Attention all investors. This large parcel of land has finally hit the market. 360 Feet of frontage on Route 47 south. It is zoned town Business. At this present time there are 3 rental properties. 1029 is a duplex which rents for a total of 3540 per month. 1025 is a single family and rents for 2000 per month and 1021 is on the corner and rents for 1550 a month. A...