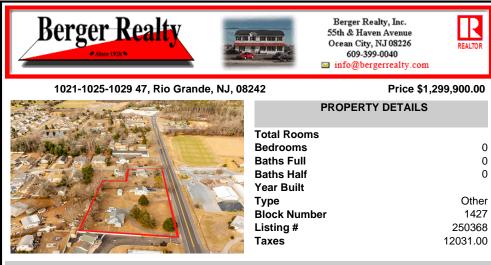

# COMMENTS

Attention all investors. This large parcel of land has finally hit the market. 360 Feet of frontage on Route 47 south. It is zoned town Business. At this present time there are 3 rental properties. 1029 is a duplex which rents for a total of 3540 per month. 1025 is a single family and rents for 2000 per month and 1021 is on the corner and rents for 1550 a month. A...