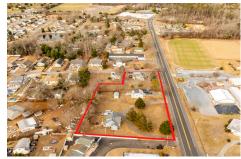

# **COMMENTS**

Attention all investors. This large parcel of land has finally hit the market. 360 Feet of frontage on Route 47 south. It is zoned town Business. At this present time there are 3 rental properties. 1029 is a duplex which rents for a total of 3540 per month. 1025 is a single family and rents for 2000 per month and 1021 is on the corner and rents for 1550 a month. A...

# COMMENTS

Attention all investors. This large parcel of land has finally hit the market. 360 Feet of frontage on Route 47 south. It is zoned town Business. At this present time there are 3 rental properties. 1029 is a duplex which rents for a total of 3540 per month. 1025 is a single family and rents for 2000 per month and 1021 is on the corner and rents for 1550 a month. A...