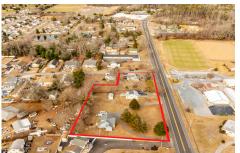

# **COMMENTS**

Attention all investors. This large parcel of land has finally hit the market. 360 Feet of frontage on Route 47 south. It is zoned town Business. At this present time there are 3 rental properties. 1029 is a duplex which rents for a total of 3540 per month. 1025 is a single family and rents for 2000 per month and 1021 is on the corner and rents for 1550 a month. A...

# COMMENTS

Attention all investors. This large parcel of land has finally hit the market. 360 Feet of frontage on Route 47 south. It is zoned town Business. At this present time there are 3 rental properties. 1029 is a duplex which rents for a total of 3540 per month. 1025 is a single family and rents for 2000 per month and 1021 is on the corner and rents for 1550 a month. A...