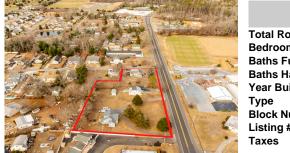

## COMMENTS

Attention all investors. This large parcel of land has finally hit the market. 360 Feet of frontage on Route 47 south. It is zoned town Business. At this present time there are 3 rental properties. 1029 is a duplex which rents for a total of 3540 per month. 1025 is a single family and rents for 2000 per month and 1021 is on the corner and rents for 1550 a month. A...