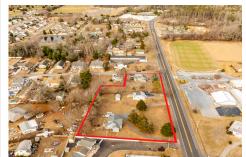

# COMMENTS

Attention all investors. This large parcel of land has finally hit the market. 360 Feet of frontage on Route 47 south. It is zoned town Business. At this present time there are 3 rental properties. 1029 is a duplex which rents for a total of 3540 per month. 1025 is a single family and rents for 2000 per month and 1021 is on the corner and rents for 1550 a month. A...

# **PROPERTY FEATURES**