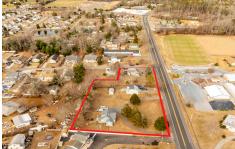

# **COMMENTS**

Attention all investors. This large parcel of land has finally hit the market. 360 Feet of frontage on Route 47 south. It is zoned town Business. At this present time there are 3 rental properties. 1029 is a duplex which rents for a total of 3540 per month. 1025 is a single family and rents for 2000 per month and 1021 is on the corner and rents for 1550 a month. A...

# **PROPERTY FEATURES**