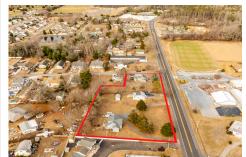

# **COMMENTS**

Attention all investors. This large parcel of land has finally hit the market. 360 Feet of frontage on Route 47 south. It is zoned town Business. At this present time there are 3 rental properties. 1029 is a duplex which rents for a total of 3540 per month. 1025 is a single family and rents for 2000 per month and 1021 is on the corner and rents for 1550 a month. A...

# COMMENTS

Attention all investors. This large parcel of land has finally hit the market. 360 Feet of frontage on Route 47 south. It is zoned town Business. At this present time there are 3 rental properties. 1029 is a duplex which rents for a total of 3540 per month. 1025 is a single family and rents for 2000 per month and 1021 is on the corner and rents for 1550 a month. A...