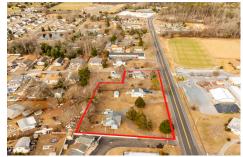

# **COMMENTS**

Attention all investors. This large parcel of land has finally hit the market. 360 Feet of frontage on Route 47 south. It is zoned town Business. At this present time there are 3 rental properties. 1029 is a duplex which rents for a total of 3540 per month. 1025 is a single family and rents for 2000 per month and 1021 is on the corner and rents for 1550 a month. A...

# COMMENTS

Attention all investors. This large parcel of land has finally hit the market. 360 Feet of frontage on Route 47 south. It is zoned town Business. At this present time there are 3 rental properties. 1029 is a duplex which rents for a total of 3540 per month. 1025 is a single family and rents for 2000 per month and 1021 is on the corner and rents for 1550 a month. A...