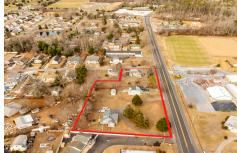

# **COMMENTS**

Attention all investors. This large parcel of land has finally hit the market. 360 Feet of frontage on Route 47 south. It is zoned town Business. At this present time there are 3 rental properties. 1029 is a duplex which rents for a total of 3540 per month. 1025 is a single family and rents for 2000 per month and 1021 is on the corner and rents for 1550 a month. A...

# **PROPERTY FEATURES**