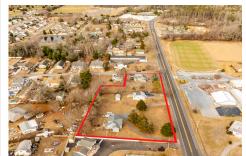

# COMMENTS

Attention all investors. This large parcel of land has finally hit the market. 360 Feet of frontage on Route 47 south. It is zoned town Business. At this present time there are 3 rental properties. 1029 is a duplex which rents for a total of 3540 per month. 1025 is a single family and rents for 2000 per month and 1021 is on the corner and rents for 1550 a month. A...

# **PROPERTY FEATURES**