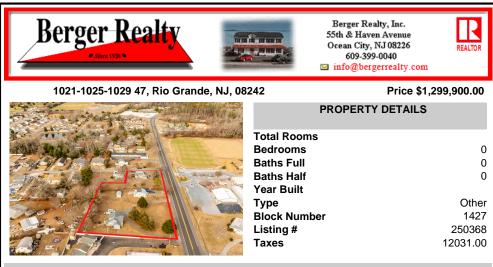

### COMMENTS

Attention all investors. This large parcel of land has finally hit the market. 360 Feet of frontage on Route 47 south. It is zoned town Business. At this present time there are 3 rental properties. 1029 is a duplex which rents for a total of 3540 per month. 1025 is a single family and rents for 2000 per month and 1021 is on the corner and rents for 1550 a month. A...