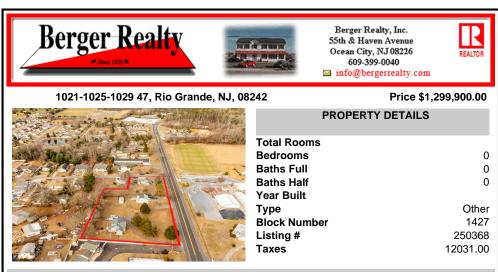

# COMMENTS

Attention all investors. This large parcel of land has finally hit the market. 360 Feet of frontage on Route 47 south. It is zoned town Business. At this present time there are 3 rental properties. 1029 is a duplex which rents for a total of 3540 per month. 1025 is a single family and rents for 2000 per month and 1021 is on the corner and rents for 1550 a month. A...