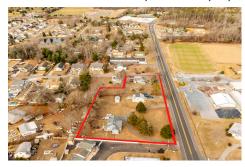

# **COMMENTS**

Attention all investors. This large parcel of land has finally hit the market. 360 Feet of frontage on Route 47 south. It is zoned town Business. At this present time there are 3 rental properties. 1029 is a duplex which rents for a total of 3540 per month. 1025 is a single family and rents for 2000 per month and 1021 is on the corner and rents for 1550 a month. A...

PROPERTY DETAILS

1021-1025-1029 47, Rio Grande, NJ, 08242

Price \$1,299,900.00

| Total Rooms  |          |
|--------------|----------|
| Bedrooms     | 0        |
| Baths Full   | 0        |
| Baths Half   | 0        |
| Year Built   |          |
| Type         | Other    |
| Block Number | 1427     |
| Listing #    | 250368   |
| Taxes        | 12031.00 |
|              |          |