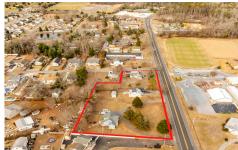

# COMMENTS

Attention all investors. This large parcel of land has finally hit the market. 360 Feet of frontage on Route 47 south. It is zoned town Business. At this present time there are 3 rental properties. 1029 is a duplex which rents for a total of 3540 per month. 1025 is a single family and rents for 2000 per month and 1021 is on the corner and rents for 1550 a month. A...