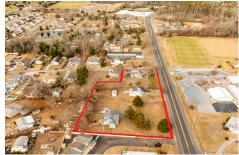

# **COMMENTS**

Attention all investors. This large parcel of land has finally hit the market. 360 Feet of frontage on Route 47 south. It is zoned town Business. At this present time there are 3 rental properties. 1029 is a duplex which rents for a total of 3540 per month. 1025 is a single family and rents for 2000 per month and 1021 is on the corner and rents for 1550 a month. A...

# **PROPERTY FEATURES**