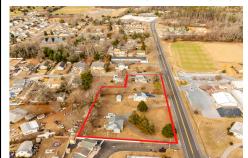

# COMMENTS

Attention all investors. This large parcel of land has finally hit the market. 360 Feet of frontage on Route 47 south. It is zoned town Business. At this present time there are 3 rental properties. 1029 is a duplex which rents for a total of 3540 per month. 1025 is a single family and rents for 2000 per month and 1021 is on the corner and rents for 1550 a month. A...

# **PROPERTY FEATURES**