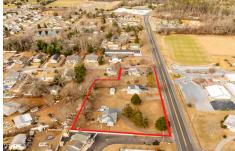

# **COMMENTS**

Attention all investors. This large parcel of land has finally hit the market. 360 Feet of frontage on Route 47 south. It is zoned town Business. At this present time there are 3 rental properties. 1029 is a duplex which rents for a total of 3540 per month. 1025 is a single family and rents for 2000 per month and 1021 is on the corner and rents for 1550 a month. A...

Price \$1,299,900.00

1221-1025-1029 47, Rio Grande, NJ, 08242

PROPERTY DETAILS

| Total Rooms  |          |
|--------------|----------|
| Bedrooms     | 0        |
| Baths Full   | 0        |
| Baths Half   | 0        |
| Year Built   |          |
| Туре         | Other    |
| Block Number | 1427     |
| Listing #    | 250368   |
| Taxes        | 12031.00 |