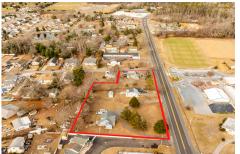

# COMMENTS

Attention all investors. This large parcel of land has finally hit the market. 360 Feet of frontage on Route 47 south. It is zoned town Business. At this present time there are 3 rental properties. 1029 is a duplex which rents for a total of 3540 per month. 1025 is a single family and rents for 2000 per month and 1021 is on the corner and rents for 1550 a month. A...

Price \$1,299,900.00

1221-1025-1029 47, Rio Grande, NJ, 08242

PROPERTY DETAILS

| Total Rooms  |          |
|--------------|----------|
| Bedrooms     | 0        |
| Baths Full   | 0        |
| Baths Half   | 0        |
| Year Built   |          |
| Туре         | Other    |
| Block Number | 1427     |
| Listing #    | 250368   |
| Taxes        | 12031.00 |