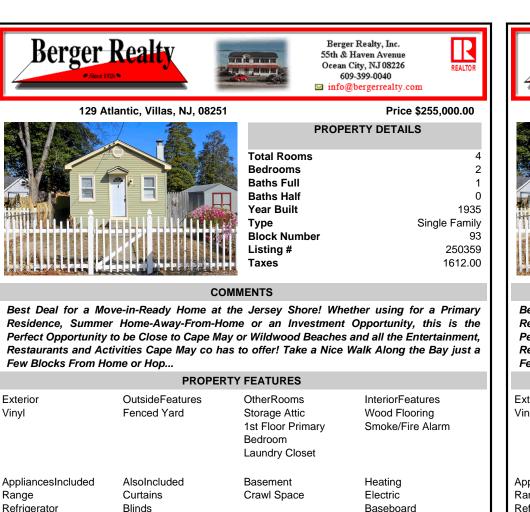

COMMENTS

Best Deal for a Move-in-Ready Home at the Jersey Shore! Whether using for a Primary Residence, Summer Home-Away-From-Home or an Investment Opportunity, this is the Perfect Opportunity to be Close to Cape May or Wildwood Beaches and all the Entertainment, Restaurants and Activities Cape May co has to offer! Take a Nice Walk Along the Bay just a Few Blocks From Home or Hop...

| PROPERTY FEATURES                                     |                                                 |                                                                               |                                                       |
|-------------------------------------------------------|-------------------------------------------------|-------------------------------------------------------------------------------|-------------------------------------------------------|
| Exterior<br>Vinyl                                     | OutsideFeatures<br>Fenced Yard                  | OtherRooms<br>Storage Attic<br>1st Floor Primary<br>Bedroom<br>Laundry Closet | InteriorFeatures<br>Wood Flooring<br>Smoke/Fire Alarm |
| AppliancesIncluded<br>Range<br>Refrigerator<br>Washer | AlsoIncluded<br>Curtains<br>Blinds<br>Furniture | Basement<br>Crawl Space                                                       | Heating<br>Electric<br>Baseboard                      |
| Cooling<br>Ceiling Fan<br>Window Air Conditioning     | HotWater<br>Propane                             | Water<br>Public                                                               | Sewer<br>Public                                       |