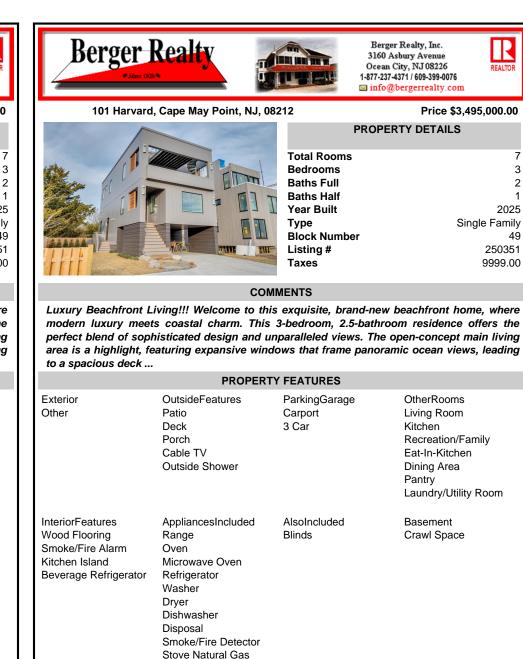

## COMMENTS

Luxury Beachfront Living !!! Welcome to this exquisite, brand-new beachfront home, where modern luxury meets coastal charm. This 3-bedroom, 2.5-bathroom residence offers the perfect blend of sophisticated design and unparalleled views. The open-concept main living area is a highlight, featuring expansive windows that frame panoramic ocean views, leading to a spacious deck ...