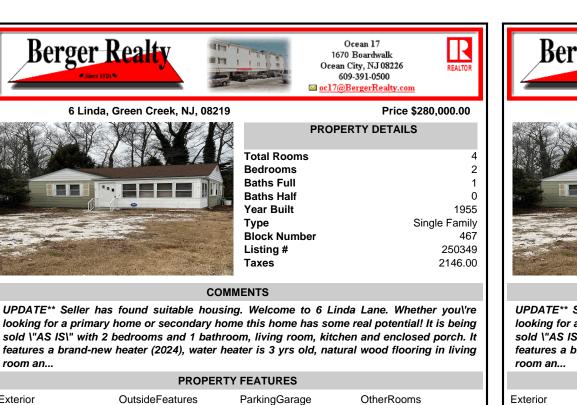

Ocean 17 **Berger Realty** 1670 Boardwalk Ocean City, NJ 08226 609-391-0500 ocl7@BergerRealty.com Price \$280,000.00 6 Linda, Green Creek, NJ, 08219 **PROPERTY DETAILS Total Rooms** Bedrooms **Baths Full Baths Half** Year Built Туре Single Family **Block Number** 

2

1

0

1955

467

250349

2146.00

## COMMENTS

Listing #

Taxes

UPDATE\*\* Seller has found suitable housing. Welcome to 6 Linda Lane. Whether you\'re looking for a primary home or secondary home this home has some real potential! It is being sold \"AS IS\" with 2 bedrooms and 1 bathroom, living room, kitchen and enclosed porch. It features a brand-new heater (2024), water heater is 3 yrs old, natural wood flooring in living