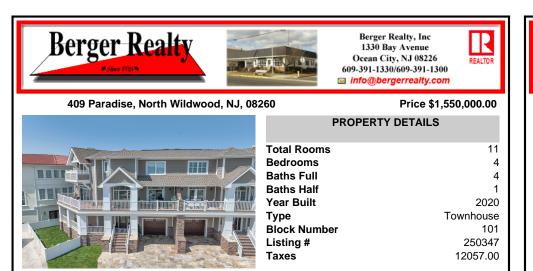

409 Paradise, North Wildwood, NJ, 08260

**Berger Realty** 

## Price \$1,550,000.00

| PROPERTY DETAILS |           |
|------------------|-----------|
| Total Rooms      | 11        |
| Bedrooms         | 4         |
| Baths Full       | 4         |
| Baths Half       | 1         |
| Year Built       | 2020      |
| Туре             | Townhouse |
| Block Number     | 101       |
| Listing #        | 250347    |
| Taxes            | 12057.00  |

## COMMENTS

Nestled in the prestigious Paradise Way cul-de-sac, this luxurious residence is a rare opportunity for unparalleled living. Just steps from the marina, this home includes a boat slip for easy access to open waters. Enter the first floor into a welcoming family den featuring plantation shutters, ship lap walls, a gas fireplace, built-in seating, and a stunning wet bar. Enj...