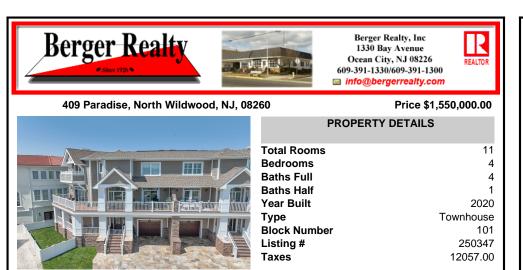

## Berger Realty, Inc 1330 Bay Avenue Ocean City, NJ 08226 609-391-1330/609-391-1300 info@bergerrealty.com

409 Paradise, North Wildwood, NJ, 08260

Price \$1,550,000.00

| PROPERTY DETAILS                                                                                                   |  |
|--------------------------------------------------------------------------------------------------------------------|--|
| Total Rooms11Bedrooms4Baths Full4Baths Full1Year Built2020TypeTownhouseBlock Number101Listing #250347Taxes12057.00 |  |