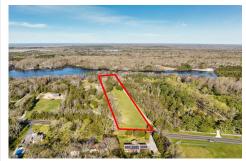

# **COMMENTS**

Listing #

Taxes

LAKEFRONT PROPERTY!! Very rare opportunity to have a 3.2 acre parcel of land on Dennisville Lake (Johnson lake), and in the Historic town of Dennisville. Imagine building your dream home with Sunset views over the lake. Walk out your backdoor and cast a fishing pole or even take a canoe ride. A tranquil and peaceful setting to make your very own. Truly a rare offering....

# COMMENTS

LAKEFRONT PROPERTY!! Very rare opportunity to have a 3.2 acre parcel of land on Dennisville Lake (Johnson lake), and in the Historic town of Dennisville. Imagine building your dream home with Sunset views over the lake. Walk out your backdoor and cast a fishing pole or even take a canoe ride. A tranquil and peaceful setting to make your very own. Truly a rare offering....