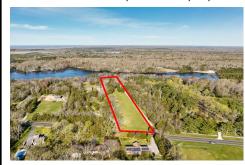

# **COMMENTS**

Listing #

Taxes

LAKEFRONT PROPERTY!! Very rare opportunity to have a 3.2 acre parcel of land on Dennisville Lake (Johnson lake), and in the Historic town of Dennisville. Imagine building your dream home with Sunset views over the lake. Walk out your backdoor and cast a fishing pole or even take a canoe ride. A tranquil and peaceful setting to make your very own. Truly a rare offering....

# COMMENTS

LAKEFRONT PROPERTY!! Very rare opportunity to have a 3.2 acre parcel of land on Dennisville Lake (Johnson lake), and in the Historic town of Dennisville. Imagine building your dream home with Sunset views over the lake. Walk out your backdoor and cast a fishing pole or even take a canoe ride. A tranquil and peaceful setting to make your very own. Truly a rare offering....