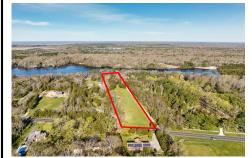

# **COMMENTS**

Listing #

Taxes

LAKEFRONT PROPERTY!! Very rare opportunity to have a 3.2 acre parcel of land on Dennisville Lake (Johnson lake), and in the Historic town of Dennisville. Imagine building your dream home with Sunset views over the lake. Walk out your backdoor and cast a fishing pole or even take a canoe ride. A tranquil and peaceful setting to make your very own. Truly a rare offering....

# COMMENTS

LAKEFRONT PROPERTY!! Very rare opportunity to have a 3.2 acre parcel of land on Dennisville Lake (Johnson lake), and in the Historic town of Dennisville. Imagine building your dream home with Sunset views over the lake. Walk out your backdoor and cast a fishing pole or even take a canoe ride. A tranquil and peaceful setting to make your very own. Truly a rare offering....