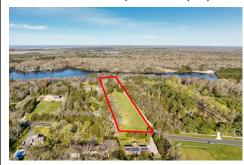

# **COMMENTS**

Listing #

Taxes

LAKEFRONT PROPERTY!! Very rare opportunity to have a 3.2 acre parcel of land on Dennisville Lake (Johnson lake), and in the Historic town of Dennisville. Imagine building your dream home with Sunset views over the lake. Walk out your backdoor and cast a fishing pole or even take a canoe ride. A tranquil and peaceful setting to make your very own. Truly a rare offering....

# COMMENTS

LAKEFRONT PROPERTY!! Very rare opportunity to have a 3.2 acre parcel of land on Dennisville Lake (Johnson lake), and in the Historic town of Dennisville. Imagine building your dream home with Sunset views over the lake. Walk out your backdoor and cast a fishing pole or even take a canoe ride. A tranquil and peaceful setting to make your very own. Truly a rare offering....