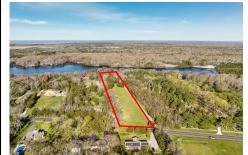

# **COMMENTS**

LAKEFRONT PROPERTY!! Very rare opportunity to have a 3.2 acre parcel of land on Dennisville Lake (Johnson lake), and in the Historic town of Dennisville. Imagine building your dream home with Sunset views over the lake. Walk out your backdoor and cast a fishing pole or even take a canoe ride. A tranquil and peaceful setting to make your very own. Truly a rare offering....

# COMMENTS

LAKEFRONT PROPERTY!! Very rare opportunity to have a 3.2 acre parcel of land on Dennisville Lake (Johnson lake), and in the Historic town of Dennisville. Imagine building your dream home with Sunset views over the lake. Walk out your backdoor and cast a fishing pole or even take a canoe ride. A tranquil and peaceful setting to make your very own. Truly a rare offering....