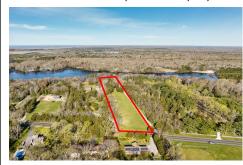

# **COMMENTS**

LAKEFRONT PROPERTY!! Very rare opportunity to have a 3.2 acre parcel of land on Dennisville Lake (Johnson lake), and in the Historic town of Dennisville. Imagine building your dream home with Sunset views over the lake. Walk out your backdoor and cast a fishing pole or even take a canoe ride. A tranquil and peaceful setting to make your very own. Truly a rare offering....

# COMMENTS

LAKEFRONT PROPERTY!! Very rare opportunity to have a 3.2 acre parcel of land on Dennisville Lake (Johnson lake), and in the Historic town of Dennisville. Imagine building your dream home with Sunset views over the lake. Walk out your backdoor and cast a fishing pole or even take a canoe ride. A tranquil and peaceful setting to make your very own. Truly a rare offering....