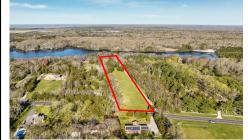

## COMMENTS

LAKEFRONT PROPERTY!! Very rare opportunity to have a 3.2 acre parcel of land on Dennisville Lake (Johnson lake), and in the Historic town of Dennisville. Imagine building your dream home with Sunset views over the lake. Walk out your backdoor and cast a fishing pole or even take a canoe ride. A tranquil and peaceful setting to make your very own. Truly a rare offering....

#### **PROPERTY FEATURES**