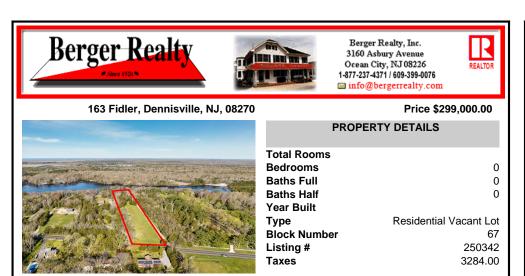

## COMMENTS

LAKEFRONT PROPERTY!! Very rare opportunity to have a 3.2 acre parcel of land on Dennisville Lake (Johnson lake), and in the Historic town of Dennisville. Imagine building your dream home with Sunset views over the lake. Walk out your backdoor and cast a fishing pole or even take a canoe ride. A tranquil and peaceful setting to make your very own. Truly a rare offering....

# PROPERTY FEATURES CONTACT

Scan to see Property page.

Ask for Mary Kuchka Berger Realty Inc 3160 Asbury Avenue, Ocean City Call: 609-576-2790 Email to: mk@bergerrealty.com

| PROPERTY DETAILS |                               |
|------------------|-------------------------------|
| Total Rooms      |                               |
| Bedrooms         | 0                             |
| Baths Full       | 0                             |
| Baths Half       | 0                             |
| Year Built       |                               |
| Туре             | <b>Residential Vacant Lot</b> |
| Block Number     | 67                            |
| Listing #        | 250342                        |
| Taxes            | 3284.00                       |