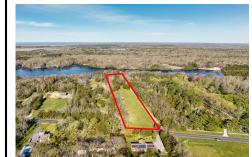

Price \$299,000.00

163 Fidler, Dennisville, NJ, 08270

# COMMENTS

LAKEFRONT PROPERTY!! Very rare opportunity to have a 3.2 acre parcel of land on Dennisville Lake (Johnson lake), and in the Historic town of Dennisville. Imagine building your dream home with Sunset views over the lake. Walk out your backdoor and cast a fishing pole or even take a canoe ride. A tranquil and peaceful setting to make your very own. Truly a rare offering....