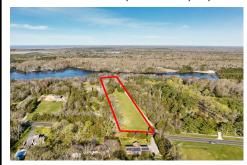

## **COMMENTS**

LAKEFRONT PROPERTY!! Very rare opportunity to have a 3.2 acre parcel of land on Dennisville Lake (Johnson lake), and in the Historic town of Dennisville. Imagine building your dream home with Sunset views over the lake. Walk out your backdoor and cast a fishing pole or even take a canoe ride. A tranquil and peaceful setting to make your very own. Truly a rare offering....

#### PROPERTY FEATURES