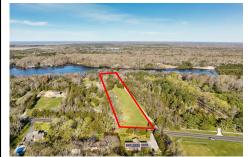

## COMMENTS

LAKEFRONT PROPERTY!! Very rare opportunity to have a 3.2 acre parcel of land on Dennisville Lake (Johnson lake), and in the Historic town of Dennisville. Imagine building your dream home with Sunset views over the lake. Walk out your backdoor and cast a fishing pole or even take a canoe ride. A tranquil and peaceful setting to make your very own. Truly a rare offering....

#### **PROPERTY FEATURES**