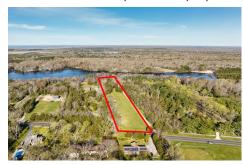

# **COMMENTS**

Listing #

Taxes

LAKEFRONT PROPERTY!! Very rare opportunity to have a 3.2 acre parcel of land on Dennisville Lake (Johnson lake), and in the Historic town of Dennisville. Imagine building your dream home with Sunset views over the lake. Walk out your backdoor and cast a fishing pole or even take a canoe ride. A tranquil and peaceful setting to make your very own. Truly a rare offering....

# COMMENTS

LAKEFRONT PROPERTY!! Very rare opportunity to have a 3.2 acre parcel of land on Dennisville Lake (Johnson lake), and in the Historic town of Dennisville. Imagine building your dream home with Sunset views over the lake. Walk out your backdoor and cast a fishing pole or even take a canoe ride. A tranquil and peaceful setting to make your very own. Truly a rare offering....