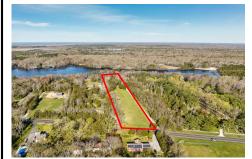

# **COMMENTS**

Listing #

Taxes

LAKEFRONT PROPERTY!! Very rare opportunity to have a 3.2 acre parcel of land on Dennisville Lake (Johnson lake), and in the Historic town of Dennisville. Imagine building your dream home with Sunset views over the lake. Walk out your backdoor and cast a fishing pole or even take a canoe ride. A tranquil and peaceful setting to make your very own. Truly a rare offering....

# COMMENTS

LAKEFRONT PROPERTY!! Very rare opportunity to have a 3.2 acre parcel of land on Dennisville Lake (Johnson lake), and in the Historic town of Dennisville. Imagine building your dream home with Sunset views over the lake. Walk out your backdoor and cast a fishing pole or even take a canoe ride. A tranquil and peaceful setting to make your very own. Truly a rare offering....