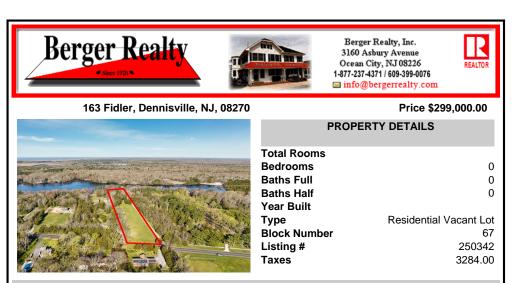

### COMMENTS

LAKEFRONT PROPERTY !! Very rare opportunity to have a 3.2 acre parcel of land on Dennisville Lake (Johnson lake), and in the Historic town of Dennisville. Imagine building your dream home with Sunset views over the lake. Walk out your backdoor and cast a fishing pole or even take a canoe ride. A tranquil and peaceful setting to make your very own. Truly a rare offering ....

#### COMMENTS

LAKEFRONT PROPERTY!! Very rare opportunity to have a 3.2 acre parcel of land on Dennisville Lake (Johnson lake), and in the Historic town of Dennisville. Imagine building your dream home with Sunset views over the lake. Walk out your backdoor and cast a fishing pole or even take a canoe ride. A tranquil and peaceful setting to make your very own. Truly a rare offering ....