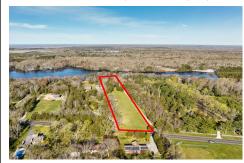

# **COMMENTS**

Listing #

Taxes

LAKEFRONT PROPERTY!! Very rare opportunity to have a 3.2 acre parcel of land on Dennisville Lake (Johnson lake), and in the Historic town of Dennisville. Imagine building your dream home with Sunset views over the lake. Walk out your backdoor and cast a fishing pole or even take a canoe ride. A tranquil and peaceful setting to make your very own. Truly a rare offering....

# COMMENTS

LAKEFRONT PROPERTY!! Very rare opportunity to have a 3.2 acre parcel of land on Dennisville Lake (Johnson lake), and in the Historic town of Dennisville. Imagine building your dream home with Sunset views over the lake. Walk out your backdoor and cast a fishing pole or even take a canoe ride. A tranquil and peaceful setting to make your very own. Truly a rare offering....