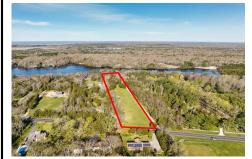

# **COMMENTS**

Listing #

Taxes

LAKEFRONT PROPERTY!! Very rare opportunity to have a 3.2 acre parcel of land on Dennisville Lake (Johnson lake), and in the Historic town of Dennisville. Imagine building your dream home with Sunset views over the lake. Walk out your backdoor and cast a fishing pole or even take a canoe ride. A tranquil and peaceful setting to make your very own. Truly a rare offering....

# COMMENTS

LAKEFRONT PROPERTY!! Very rare opportunity to have a 3.2 acre parcel of land on Dennisville Lake (Johnson lake), and in the Historic town of Dennisville. Imagine building your dream home with Sunset views over the lake. Walk out your backdoor and cast a fishing pole or even take a canoe ride. A tranquil and peaceful setting to make your very own. Truly a rare offering....