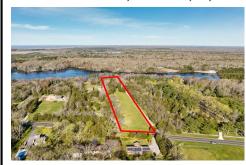

# **COMMENTS**

**Block Number** 

Listing #

Taxes

LAKEFRONT PROPERTY!! Very rare opportunity to have a 3.2 acre parcel of land on Dennisville Lake (Johnson lake), and in the Historic town of Dennisville. Imagine building your dream home with Sunset views over the lake. Walk out your backdoor and cast a fishing pole or even take a canoe ride. A tranquil and peaceful setting to make your very own. Truly a rare offering....

### PROPERTY FEATURES