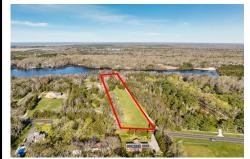

# COMMENTS

LAKEFRONT PROPERTY!! Very rare opportunity to have a 3.2 acre parcel of land on Dennisville Lake (Johnson lake), and in the Historic town of Dennisville. Imagine building your dream home with Sunset views over the lake. Walk out your backdoor and cast a fishing pole or even take a canoe ride. A tranquil and peaceful setting to make your very own. Truly a rare offering....

### **PROPERTY FEATURES**