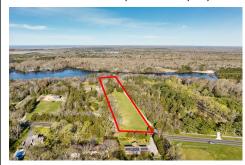

# COMMENTS

Listing #

Taxes

LAKEFRONT PROPERTY!! Very rare opportunity to have a 3.2 acre parcel of land on Dennisville Lake (Johnson lake), and in the Historic town of Dennisville. Imagine building your dream home with Sunset views over the lake. Walk out your backdoor and cast a fishing pole or even take a canoe ride. A tranquil and peaceful setting to make your very own. Truly a rare offering....

### COMMENTS

LAKEFRONT PROPERTY!! Very rare opportunity to have a 3.2 acre parcel of land on Dennisville Lake (Johnson lake), and in the Historic town of Dennisville. Imagine building your dream home with Sunset views over the lake. Walk out your backdoor and cast a fishing pole or even take a canoe ride. A tranquil and peaceful setting to make your very own. Truly a rare offering....