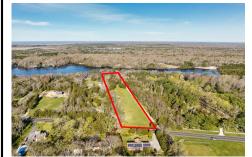

# COMMENTS

Listing #

Taxes

LAKEFRONT PROPERTY!! Very rare opportunity to have a 3.2 acre parcel of land on Dennisville Lake (Johnson lake), and in the Historic town of Dennisville. Imagine building your dream home with Sunset views over the lake. Walk out your backdoor and cast a fishing pole or even take a canoe ride. A tranquil and peaceful setting to make your very own. Truly a rare offering....

### COMMENTS

LAKEFRONT PROPERTY!! Very rare opportunity to have a 3.2 acre parcel of land on Dennisville Lake (Johnson lake), and in the Historic town of Dennisville. Imagine building your dream home with Sunset views over the lake. Walk out your backdoor and cast a fishing pole or even take a canoe ride. A tranquil and peaceful setting to make your very own. Truly a rare offering....