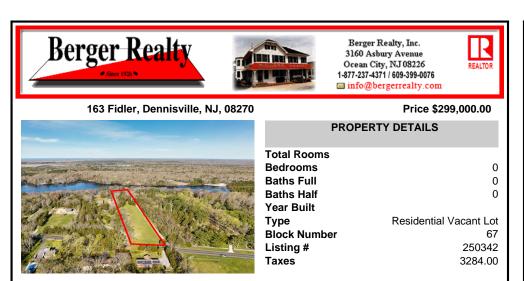

0

0

0

67

250342

3284.00

**PROPERTY DETAILS** 

| PF                                                                                                              |
|-----------------------------------------------------------------------------------------------------------------|
| Total Rooms<br>Bedrooms<br>Baths Full<br>Baths Half<br>Year Built<br>Type<br>Block Number<br>Listing #<br>Taxes |