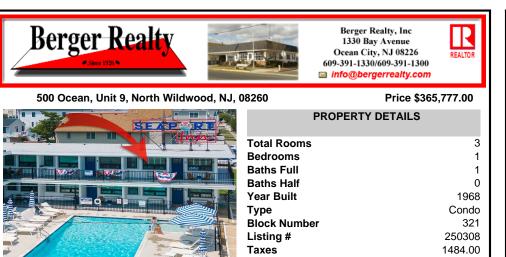

## Price \$365,777.00

REALTO

| SEAPORT | PROPERTY DETAILS     |  |  |  |  |
|---------|----------------------|--|--|--|--|
|         | Total Rooms 3        |  |  |  |  |
|         | Bedrooms 1           |  |  |  |  |
|         | Baths Full 1         |  |  |  |  |
|         | Baths Half 0         |  |  |  |  |
|         | Year Built 1968      |  |  |  |  |
|         | Type Condo           |  |  |  |  |
|         | Block Number 321     |  |  |  |  |
|         | Listing # 250308     |  |  |  |  |
|         | <b>Taxes</b> 1484.00 |  |  |  |  |
|         |                      |  |  |  |  |