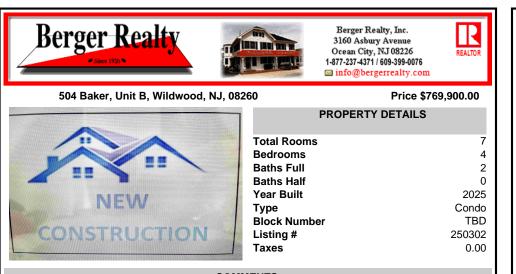

## COMMENTS

Beautiful new construction condo! Plenty of room for the family and friends with 4 large bedrooms, 2.5 bathrooms. Great open floor plan with awesome intercoastal water views. Located adjacent to the new back bay recreation area. State of the art kitchen with stainless steel appliances and ample counter and cabinet space. Private garage and rear Cabana room....

|                                      | PROPE                            | RTY FEATURES                                                                |                                                                                                |
|--------------------------------------|----------------------------------|-----------------------------------------------------------------------------|------------------------------------------------------------------------------------------------|
| UnitFeatures<br>Fireplace            | ParkingGarage<br>Garage<br>1 Car | OtherRooms<br>Living Room<br>Kitchen<br>Dining Area<br>Laundry/Utility Room | AppliancesIncluded<br>Range<br>Self-Clean Oven<br>Microwave Oven<br>Refrigerator<br>Dishwasher |
| Heating<br>Gas Natural<br>Forced Air | Cooling<br>Central Air           | HotWater<br>Gas                                                             | Water<br>City                                                                                  |
| Sewer                                |                                  |                                                                             |                                                                                                |