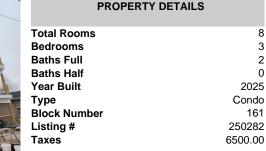

## Price \$564,999.00

| Total Ro<br>Bedroor<br>Baths F        |
|---------------------------------------|
| Baths H<br>Year Bu                    |
| Type<br>Block N<br>Listing #<br>Taxes |

| Total Rooms  | 8       |
|--------------|---------|
| Bedrooms     | 3       |
| Baths Full   | 2       |
| Baths Half   | 0       |
| Year Built   | 2025    |
| Туре         | Condo   |
| Block Number | 161     |
| Listing #    | 250282  |
| Taxes        | 6500.00 |
|              |         |

PROPERTY DETAILS