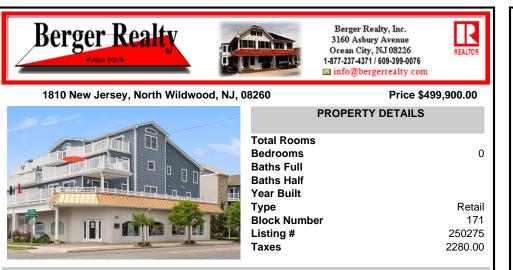

### 1810 New Jersey, North Wildwood, NJ, 08260

#### Price \$499,900.00

|                    | PROPERTY DETAILS         |  |
|--------------------|--------------------------|--|
|                    | Total Rooms 0            |  |
|                    | Baths Full               |  |
| HI WITH HALL AND A | Baths Half<br>Year Built |  |
|                    | Type Retail              |  |
|                    | Block Number 171         |  |
|                    | Listing # 250275         |  |
|                    | <b>Taxes</b> 2280.00     |  |