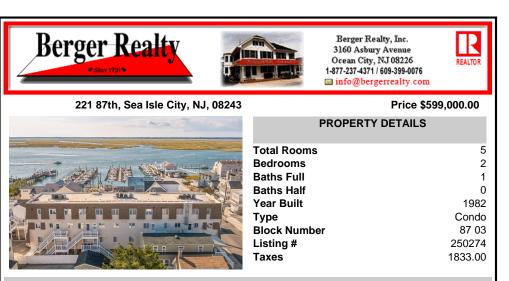

### 221 87th, Sea Isle City, NJ, 08243

**Berger Realty** 

# Price \$599,000.00

| PROPERTY DETAILS                                                                                                |                                                                                                        |
|-----------------------------------------------------------------------------------------------------------------|--------------------------------------------------------------------------------------------------------|
| Total Rooms<br>Bedrooms<br>Baths Full<br>Baths Half<br>Year Built<br>Type<br>Block Number<br>Listing #<br>Taxes | 5<br>2<br>1<br>0<br>1982<br>Condo<br>87 03<br>250274<br>1833.00                                        |
|                                                                                                                 | Total Rooms<br>Bedrooms<br>Baths Full<br>Baths Half<br>Year Built<br>Type<br>Block Number<br>Listing # |