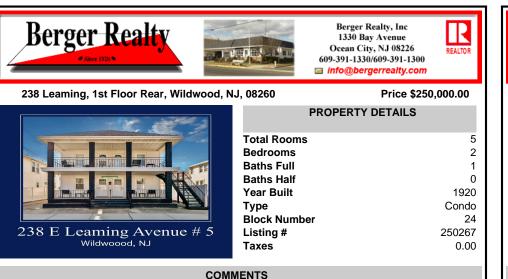

Amazing Location just a couple blocks to the World Famous Wildwood Beaches, Boardwalk just a few Blocks to Wildwood Crest. Unit 5 is located on the first Floor in the Rear Duplex. It is a bright an airy 2 bedroom tastefully decorated and being sold fully furnished as seen. This home has its own private patio area and may also take advantage of the common picnic area betwee ...