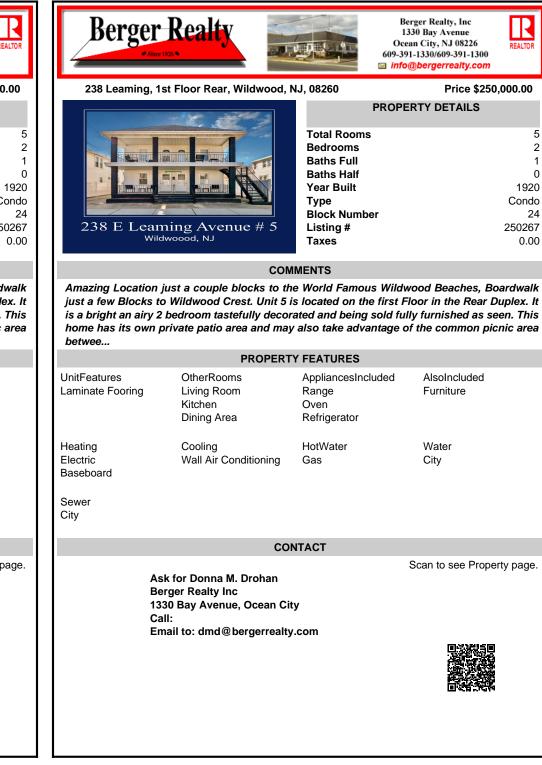

Amazing Location just a couple blocks to the World Famous Wildwood Beaches, Boardwalk just a few Blocks to Wildwood Crest. Unit 5 is located on the first Floor in the Rear Duplex. It is a bright an airy 2 bedroom tastefully decorated and being sold fully furnished as seen. This home has its own private patio area and may also take advantage of the common picnic area betwee ...