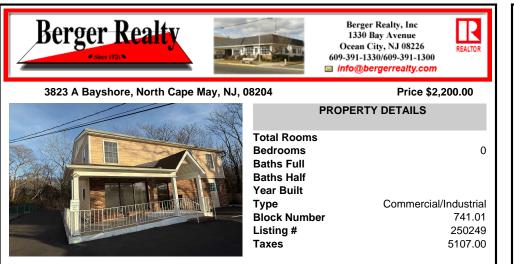

## COMMENTS

Commercial Rental- One or Two units available. Unit A- Consists of a reception area, and three other rooms with a powder room. Unit B- Upstairs has a front and back entrance. This area would make a great office or professional space. Area consists of a lobby and 5 rooms with a full bath. Each Unit has separate utilities. These units are located in the GB-1 zone. Se...