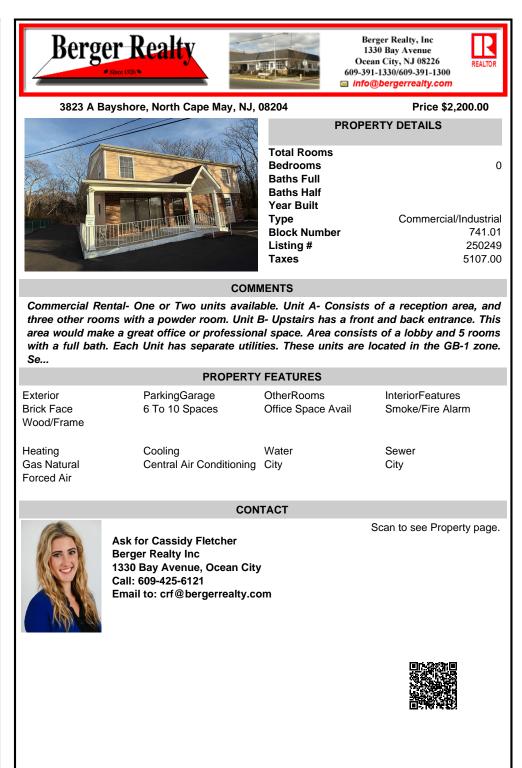

## COMMENTS

Commercial Rental- One or Two units available. Unit A- Consists of a reception area, and three other rooms with a powder room. Unit B- Upstairs has a front and back entrance. This area would make a great office or professional space. Area consists of a lobby and 5 rooms with a full bath. Each Unit has separate utilities. These units are located in the GB-1 zone. Se...

| PROPERTY FEATURES                    |                                 |                                  |                                      |
|--------------------------------------|---------------------------------|----------------------------------|--------------------------------------|
| Exterior<br>Brick Face<br>Wood/Frame | ParkingGarage<br>6 To 10 Spaces | OtherRooms<br>Office Space Avail | InteriorFeatures<br>Smoke/Fire Alarm |

Heating Gas Natural Forced Air Cooling Water Central Air Conditioning City Sewer City

## CONTACT

Scan to see Property page.

Ask for Cassidy Fletcher Berger Realty Inc 1330 Bay Avenue, Ocean City Call: 609-425-6121 Email to: crf@bergerrealty.com