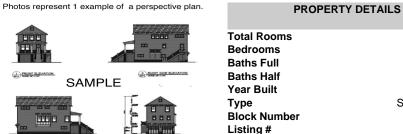

# 132 Learning, West Cape May, NJ, 08204

Price \$825,000.00

Photos represent 1 example of a perspective plan.

SAMPLE

| Total Rooms  | 6             |
|--------------|---------------|
| Bedrooms     | 4             |
| Baths Full   | 1             |
| Baths Half   | 1             |
| Year Built   | 1890          |
| Туре         | Single Family |
| Block Number | 9             |
| Listing #    | 250247        |
| Taxes        | 4409.00       |

1890

250247

4409.00

Single Family

## 132 Learning, West Cape May, NJ, 08204

Price \$825,000.00