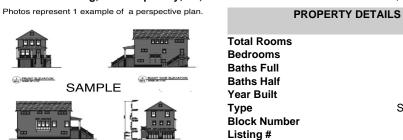

# 132 Learning, West Cape May, NJ, 08204

Price \$825,000.00

Photos represent 1 example of a perspective plan.

SAMPLE

| PROPERTY I | DETAILS |
|------------|---------|
|            |         |

| Total Rooms  | 6             |
|--------------|---------------|
| Bedrooms     | 4             |
| Baths Full   | 1             |
| Baths Half   | 1             |
| Year Built   | 1890          |
| Туре         | Single Family |
| Block Number | 9             |
| Listing #    | 250247        |
| Taxes        | 4409.00       |