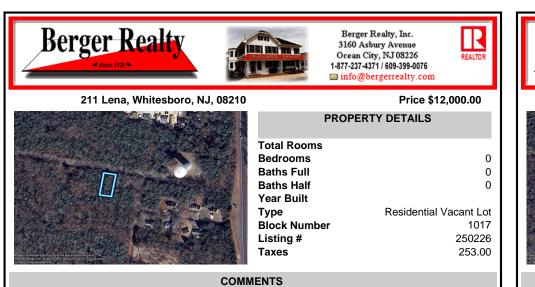

75x155 Residential lot For Sale in Whitesboro, NJ. Neighboring parcel is owned by township. Any information provided is gathered public information buyer should do all diligence to confirm accuracy. R zoning in middle is 1 acre with septic, 75\' with sewer. Currently sewer does not run entirely down road. Pictured fire hydrant in listing is across the street....