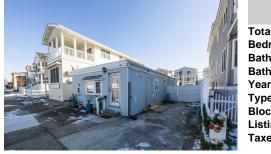

## COMMENTS

Prime 30x90 ft lot in Ocean Cityl's desirable North End! This property requires a variance for the potential to build a single-family home or a mixed-use commercial building with a residence above. For more information, contact us today! Alternatively, you can utilize the existing small commercial building with an attached garage. Being sold as-is....

## COMMENTS

Prime 30x90 ft lot in Ocean City\'s desirable North End! This property requires a variance for the potential to build a single-family home or a mixed-use commercial building with a residence above. For more information, contact us today! Alternatively, you can utilize the existing small commercial building with an attached garage. Being sold as-is....