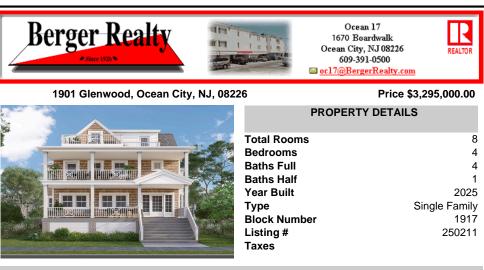

## COMMENTS

New construction home being built on a 55\' x 100\' lot by Halliday & Leonard in the beautiful Riviera section in Ocean City. This classic design is timeless with exterior and interior features adding value and character to this home. Glenwood Drive is located at the end of the Riviera neighborhood facing the bay. This large Single Family has 4 bedrooms and 4.5 baths and a...