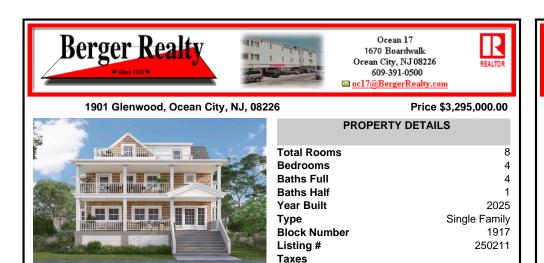

## COMMENTS

New construction home being built on a 55\' x 100\' lot by Halliday & Leonard in the beautiful Riviera section in Ocean City. This classic design is timeless with exterior and interior features adding value and character to this home. Glenwood Drive is located at the end of the Riviera neighborhood facing the bay. This large Single Family has 4 bedrooms and 4.5 baths and a...